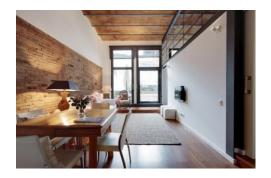

#### **Location**

- La Latina is located at the heart of the Palacio area in the Centro district. It is
  one of the most charming and traditional neighborhood in the city. Its streets
  date back from medieval times and gravitate around 2 major squares: Plaza de
  la Cebada and Plaza de La Paja which conforms what it used to be the original
  city of Madrid. Parts of the medieval walls are still visible around there.
- Underground and bus available nearby. 10-12 min walking distance from Plaza Mayor and Puerta del Sol.
- This traditional type of building with its small units is a very demanded option for people seeking to live in the city center in buildings full of history and character.

#### Status (S) /Next Step (NS)

- (S): Structural reinforcement finished.
- · (NS): Works end expected for end of year.

- Historical and traditional type of building, distributed around an interior court and corridor to access its many small units at the back. They are called "corralas" and they are very sought-after.
- Empty, no tenants but in need of major structural works.
- Building volume and existing apartments are legally registered.
- Façade and interior court protected as per Historic Monument Catalogue.