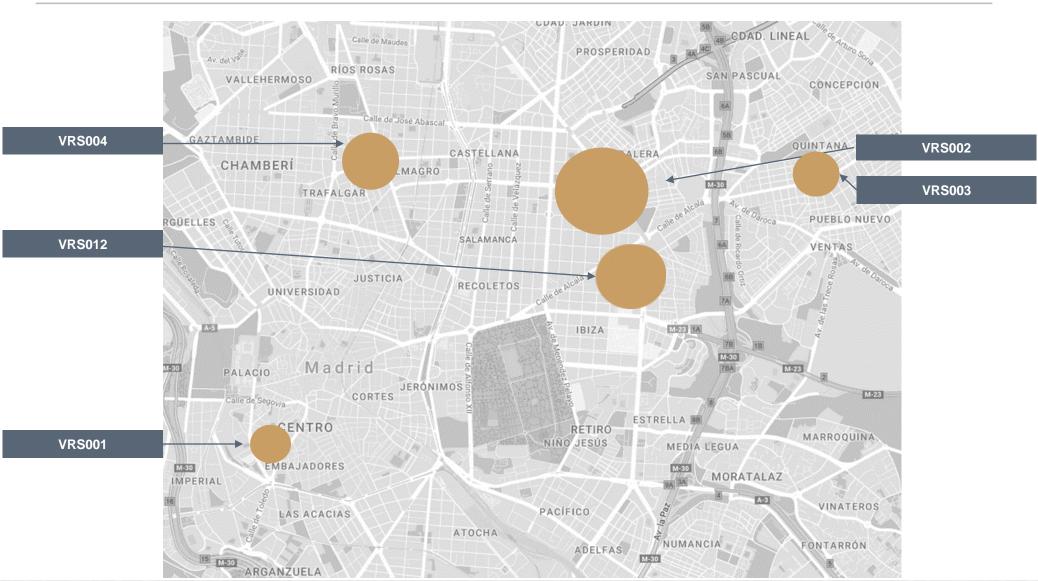

tas aclaraciones consideren oportunas.

Atentamente,

D. Juan Gómez-Acebo Saénz de Heredia Secretario No Consejero del Consejo de Administración ELIX VINTAGE RESIDENCIAL SOCIMI, S.A.



ELIX VRS Q3 2019 Madrid







### Index



- 1. Executive Summary
- 2. Portfolio Performance
  - 1. Portfolio Location
  - 2. Portfolio Detail







# 1. Executive Summary

## 1. Executive Summary



- ✓ Activity during Q3:
  - ✓ Acquired a new asset in Madrid (4.9M€), funded with 51% equity and 49% financing
  - ✓ Signed binding contract to acquire 100% shares of a company owning 2 assets in Madrid (8.4M€)
- ✓ As of 30.09.19 we have 16 buildings in portfolio of which: 4 buildings under down-payment and 12 assets under management.







# 2. Portfolio Performance

### 2.1. Portfolio Location - Madrid





### 2.1. Portfolio Location - Barcelona









#### **Location**

- La Latina is located at the heart of the Palacio area in the Centro district. It is
  one of the most charming and traditional neighborhood in the city. Its streets
  date back from medieval times and gravitate around 2 major squares: Plaza de
  la Cebada and Plaza de La Paja which conforms what it used to be the original
  city of Madrid. Parts of the medieval walls are still visible around there.
- Underground and bus available nearby. 10-12 min walking distance from Plaza Mayor and Puerta del Sol.
- This traditional type of building with its small units is a very demanded option for people seeking to live in the city center in buildings full of history and character.

#### Status (S) /Next Step (NS)

- (S): Structur