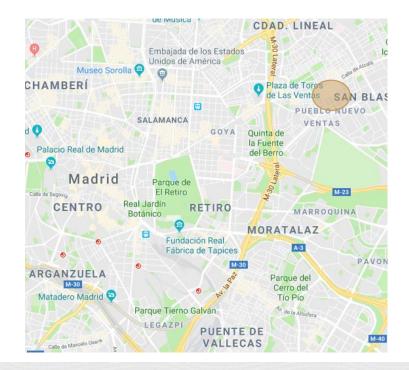

(>900m2 each) that are operated as parking and car dealership.
- Its location, no buildings opposite and in a wide and quiet street, makes it a unique property in its area.







#### Location

- Located in the district of Ciudad Lineal, working-class neighborhood, metro station next to the building, and main bus lines.
- · Near the Calle de Alcala, with great neighborhood commercial activity.
- Very attractive for young couples, because of the limited offer of quality housing in the area.

#### Status (S) /Next Step (NS)

- (S): Phase 1 & 2 finalized and delivered, working on the final Phase
- (NS): End Phase 3.

- Corner building, plenty of light, whit large rear courtyard and very attractive rental units.
- Semi-basement area with great potential for development of offices or lofts.







#### **Location**

- Located in the district of Chamberi. It is part of the so-called central almond of the city.
- Metro and bus lines very close, as well as cultural centers and shops of all kinds.
- Very attractive for all types of profiles, especially young couples, professionals, and students.

#### Status (S) /Next Step (NS)

- (S): License approved.
- (NS): Start construction works.

- Classical building in one of the most sought-after quarters in Madrid: Chamberi.
- Structural reinforcement works carried out at 80%. An study regarding the economic impact of the cost of developing the structural reinforcements have been done.
- Spacious common areas and bright houses.







#### Location

- Situated in a prime area, a trendy neighborhood suitable for both local and internatio