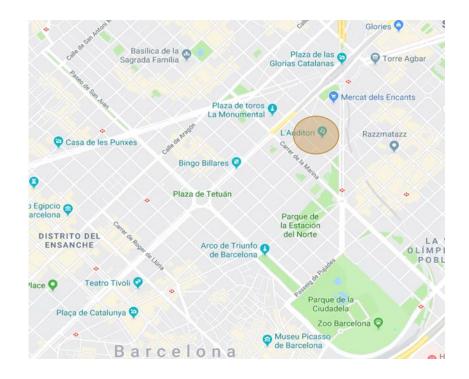

### 2.1. Portfolio Location - Barcelona

#### Location

- Located in the Fort Pienc area, border with San Martín district (split by Meridiana Avenue).
- Nearby to Mercat dels Encants, l'Auditori & the National Theatre of Catalonia, and so close to Gran Vía & La Monumental bullring.
- It has also multiple public transport connections, less than 5 minutes to Marina metro station (L1), T4 tram and bus (lines 62, 6, V21, N9); less than 10 minutes to Monumental metro station (L2) & Glorias (L1).

#### Status (S) /Next Step (NS)

· (S): Building renovated & under management.

- Building between medians. It has quite bright and outdoor residential units, as well as an underground floor for storage use.
- The property has a ground floor with 3 units for residential use (which
  have a mezzanine floor), as well as 5 other levels with the same kind
  of use (also formed by 3 units). All these residential units have been
  renovated previously. The building has a walkable covered floor.