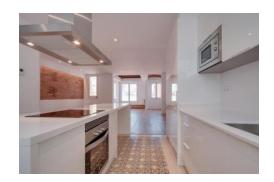

#### **Location**

- La Latina is located at the heart of the Palacio area in the Centro district. It is
  one of the most charming and traditional neighborhood in the city. Its streets
  date back from medieval times and gravitate around 2 major squares: Plaza de
  la Cebada and Plaza de La Paja which conforms what it used to be the original
  city of Madrid. Parts of the medieval walls are still visible around there.
- Underground and bus available nearby. 10-12 min walking distance from Plaza Mayor and Puerta del Sol.
- This traditional type of building with its small units is a very demanded option for people seeking to live in the city center in buildings full of history and character.

#### Status (S) /Next Step (NS)

- (S): Structural reinforcement finished.
- · (NS): Works end expected for end of year.

- Historical and traditional type of building, distributed around an interior court and corridor to access its many small units at the back. They are called "corralas" and they are very sought-after.
- Empty, no tenants but in need of major structural works.
- Building volume and existing apartments are legally registered.
- Façade and interior court protected as per Historic Monument Catalogue.