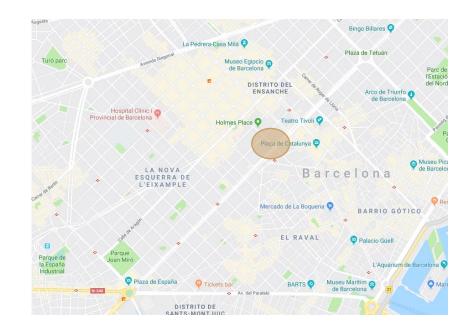

### 2.1. Portfolio Location - Barcelona

#### **Location**

- Located in the city center, next to the University of Barcelona and a few meters from Catalunya Square.
- Upscale neighborhood area on the edge of Eixample and Ciutat Vella.
- Corner building with the best commercial orientation, it overlooks the two most important arteries of Barcelona.

#### Status (S) /Next Step (NS)

- (S): Waiting for license.
- (NS): Start works.

- Building from 1920.
- The building has a very impressive appearance preserving many of its original elements.
- · Large apartments.