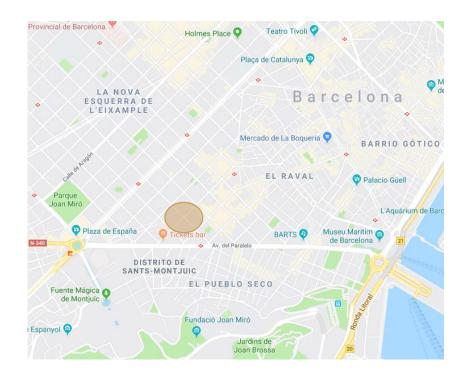

### 2.1. Portfolio Location - Barcelona

#### Location

- Located in the Eixample Esquerra district, in the downtown, between Comte Borrell St, Comte D'Urgell St, Roma Avenue and Gran Vía de les Corts Catalanes.
- Middle-high class area in the city centre.
- Well communicated area, close to Sants Train Station and main streets in Barcelona.

#### Location

- The property is located in the Eixample district, just in the San Antonio neighborhood .
- Next to Ciutat Vella and the Sant Antoni market, which has been recently renovated and represents the engine of a neighborhood with good prospects for the near future.
- Close to Plaza Espanya, it has multiple public transport connections and proximity to the main arteries of the city (C-31, Ronda Litoral).