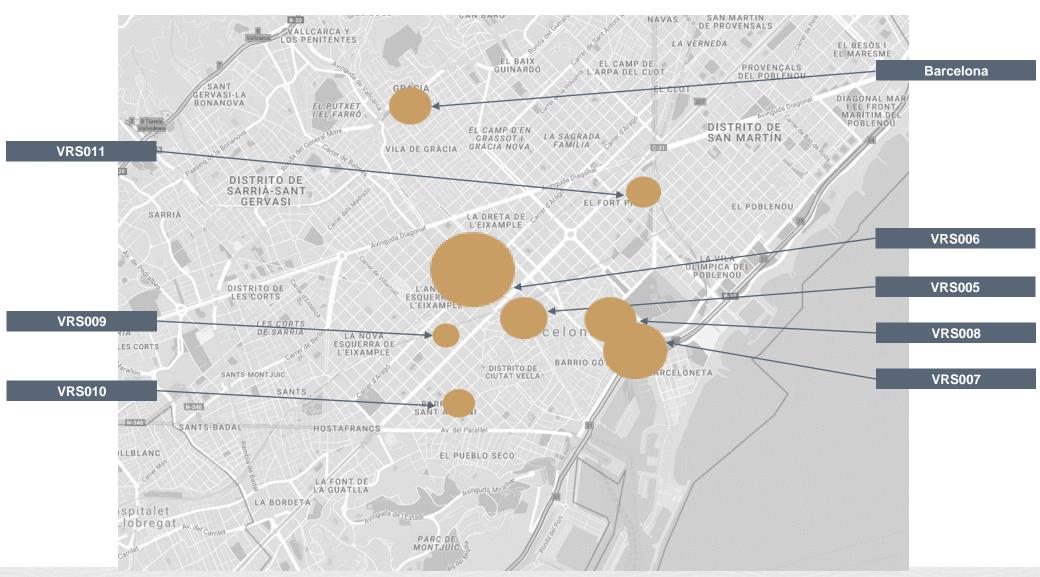

amente,

D. Juan Gómez-Acebo Saénz de Heredia Secretario No Consejero del Consejo de Administración ELIX VINTAGE RESIDENCIAL SOCIMI, S.A.



ELIX VRS Q3 2019 Madrid







### Index



- 1. Executive Summary
- 2. Portfolio Performance
  - 1. Portfolio Location
  - 2. Portfolio Detail







# 1. Executive Summary

## 1. Executive Summary



- ✓ Activity during Q3:
  - ✓ Acquired a new asset in Madrid (4.9M€), funded with 51% equity and 49% financing
  - ✓ Signed binding contract to acquire 100% shares of a company owning 2 assets in Madrid (8.4M€)
- ✓ As of 30.09.19 we have 16 buildings in portfolio of which: 4 buildings under down-payment and 12 assets under management.







# 2. Portfolio Performance

### 2.1. Portfolio Location - Madrid





### 2.1. Portfolio Location - Barcelona









#### **Location**

- La Latina is located at the heart of the Palacio area in the Centro district. It is
  one of the most charming and traditional neighborhood in the city. Its streets
  date back from medieval times and gravitate around 2 major squares: Plaza de
  la Cebada and Plaza de La Paja which conforms what it used to be the original
  city of Madrid. Parts of the medieval walls are still visible around there.
- Underground and bus available nearby. 10-12 min walking distance from Plaza Mayor and Puerta del Sol.
- This traditional type of building with its small units is a very demanded option for people seeking to live in the city center in buildings full of history and character.

#### Status (S) /Next Step (NS)

- (S): Structural reinforcement finished.
- · (NS): Works en