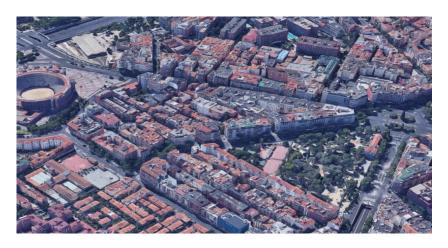

derground and bus available nearby. 10-12 min walking distance from Plaza Mayor and Puerta del Sol.
- This traditional type of building with its small units is a very demanded option for people seeking to live in the city center in buildings full of history and character.

#### Status (S) /Next Step (NS)

- (S): Structural reinforcement finished.
- · (NS): Works end expected for end of year.

- Historical and traditional type of building, distributed around an interior court and corridor to access its many small units at the back. They are called "corralas" and they are very sought-after.
- Empty, no tenants but in need of major structural works.
- Building volume and existing apartments are legally registered.
- Façade and interior court protected as per Historic Monument Catalogue.







#### **Location**

- Located in the district of Salamanca, on the other side of the Lista neighborhood, with easy access to the airport, metro, and main bus station.
- Near the Goya-Alcalá commercial hub, WeZink Sports Center,...
- Family friendly and quiet, very attractive for young couples, by Parque Eva Peron.
- Accessible to families and individuals that can not afford the higherpriced Salamanca districts.

#### Status (S) /Next Step (NS)

- (S): Working on Phase 1.
- (NS): Phase 2 execution

- The property has two buildings, both exterior with two large commercial premises at the ground floor (>900m2 each) that are operated as parking and car dealership.
- Its location, no buildings opposite and in a wide and quiet street, makes it a unique property in its area.







#### Location